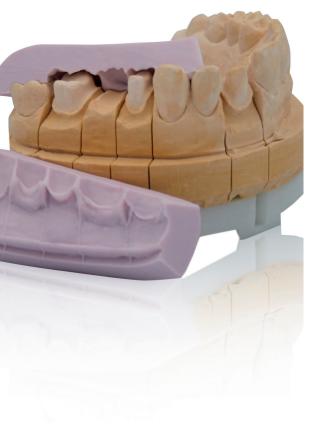

## **SOLE C-LAB PUTTY 85**

Putty consistency condensation silicone used in dental laboratories.

## MAIN APPLICATION

Matrix for temporary crowns/bridges
Matrix for partial denture with cold resin
Matrix for gingival mask on the model
Bases for denture repair
Isolation of full denture/teeth in the flask