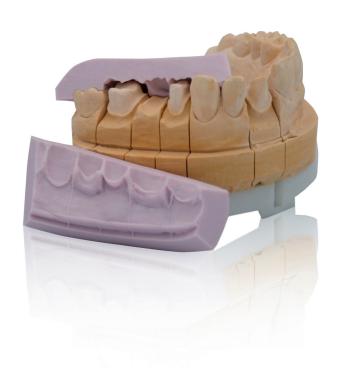

## **SOLE C-LAB PUTTY 85**

Putty consistency condensation silicone used in dental laboratories.

## MAIN APPLICATION

Matrix for temporary crowns/bridges
Matrix for partial denture with cold resin
Matrix for gingival mask on the model
Bases for denture repair
Isolation of full denture/teeth in the flask